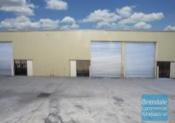

#### 200M2 CLASSIC INDUSTRIAL OR STORAGE UNIT

- 200m2 total space
- Classic industrial or storage unit
- Small Office
- Private amenities
- Located in the Heart of Brendale
- Roller door access
- Ample onsite parking
- General Industry zoning (GI)
- Well priced to suit the market
- 20 radial kilometers to Brisbane CBD
- Strategic Northside location
- Good access to Airport Precinct, Sunshine Coast & Gold Coast via Bruce Hwy & Gateway Motorway