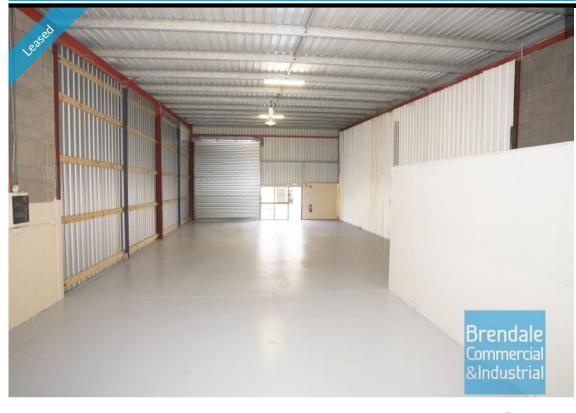

#### 200M2 CLASSIC INDUSTRIAL OR STORAGE UNIT

- 200m2 total space
- Classic industrial or storage unit
- Small Office
- Private amenities
- Located in the Heart of Brendale
- Roller door access
- Ample onsite parking
- General Industry zoning (GI)
- Well priced to suit the market
- 20 radial kilometers to Brisbane CBD
- Strategic Northside location
- Good access to Airport Precinct, Sunshine Coast & Gold Coast via Bruce Hwy & Gateway Motorway

#### **LEASED** Floor Area 200 Suburb Brendale Address Unit 4/19 Moonbi St Property ID 1106