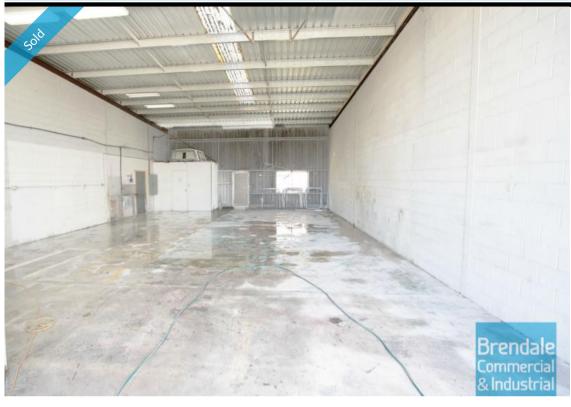

## 191M2 TENANTED INVESTMENT EXCLUSIVE AGENCY

- 191m2 total space
- New 2 year lease with 2 year option
- Selling on a 7.25% net return
- Tenant currently paying \$19,200pa net rental
- Lease rental figure has yearly increases
- Contact the agents listed for a copy of the lease
- Classic industrial or storage unit
- Private amenities (including shower)
- Dual driveway access
- Corner Site
- Located in the Heart of Brendale
- Roller door access
- Ample onsite parking
- General Industry zoning (GI)
- Good signage opportunities
- Natural light in warehouse
- 20 radial kilometers to Brisbane CBD
- Strategic Northside location
- Good access to Airport Precinct, Sunshine Coast & Gold Coast via Bruce Hwy & Gateway Motorway