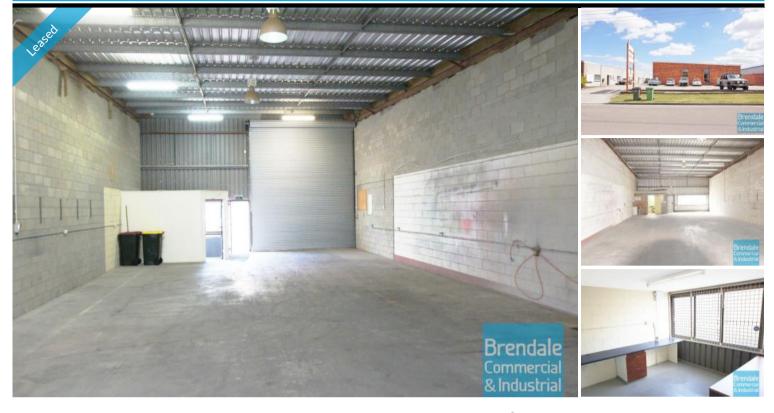

# 184M2 CLASSIC INDUSTRIAL UNIT EXCLUSIVE AGENCY

- 184m2 total space
- Classic industrial or storage unit
- 14m2 office area
- 170m2 warehouse space
- Small office area
- Private amenities (including shower)
- Located in the Heart of Brendale
- Roller door access
- Ample onsite parking
- 3 phase power
- General Industry zoning (GI)
- Neat industrial
- 20 radial kilometers to Brisbane CBD
- Strategic Northside location
- Good access to Airport Precinct, Sunshine Coast & Gold Coast via Bruce Hwy & Gateway Motorway