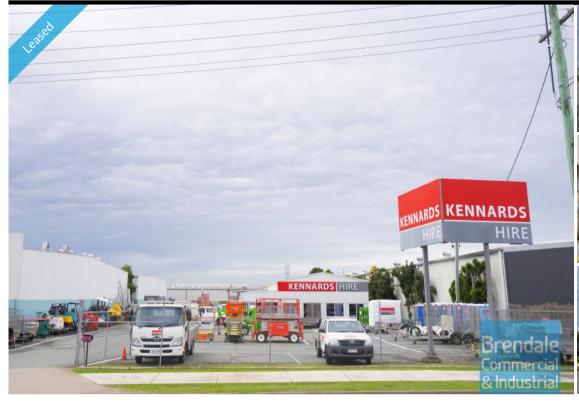

#### 3.000M2 INDUSTRIAL SITE

- 3,000m2 of industrial site
- Freestanding building
- Occupy entire site
- Ideal for trade retail
- 50m2 office area - 250m2 warehouse space
- 3,000m2 total site
- Main road frontage
- Fully fenced site
- Exterior hardstand/containers
- Semi-trailer access
- Located in the Heart of Brendale
- 2 roller doors
- Ample onsite parking
- 20 radial kilometers to Brisbane CBD
- Strategic Northside location
- Good access to Airport Precinct, Sunshine Coast & Gold Coast via Bruce Hwy & Gateway Motorway

### Lease

**LEASED** Floor Area 300 Suburb Brendale Address 176 South Pine Rd Property ID 1112