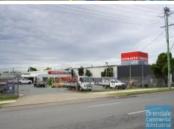

#### 3.000M2 INDUSTRIAL SITE

- 3,000m2 of industrial site
- Freestanding building
- Occupy entire site
- Ideal for trade retail
- 50m2 office area - 250m2 warehouse space
- 3,000m2 total site
- Main road frontage
- Fully fenced site
- Exterior hardstand/containers
- Semi-trailer access
- Located in the Heart of Brendale
- 2 roller doors
- Ample onsite parking
- 20 radial kilometers to Brisbane CBD
- Strategic Northside location
- Good access to Airport Precinct, Sunshine Coast & Gold Coast via Bruce Hwy & Gateway Motorway