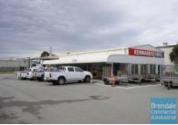

#### 3.000M2 INDUSTRIAL SITE

- 3,000m2 of industrial site
- Freestanding building
- Occupy entire site
- Ideal for trade retail
- 50m2 office area - 250m2 warehouse space
- 3,000m2 total site
- Main road frontage
- Fully fenced site
- Exterior hardstand/containers
- Semi-trailer access
- Located in the Heart of Brendale
- 2 roller doors
- Ample onsite parking
- 20 radial kilometers to Brisbane CBD
- Strategic Northside location
- Good access to Airport Precinct, Sunshine Coast & Gold Coast via Bruce Hwy & Gateway Motorway