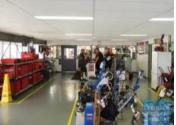

#### 3.000M2 INDUSTRIAL SITE

- 3,000m2 of industrial site
- Freestanding building
- Occupy entire site
- Ideal for trade retail
- 50m2 office area - 250m2 warehouse space
- 3,000m2 total site
- Main road frontage
- Fully fenced site
- Exterior hardstand/containers
- Semi-trailer access
- Located in the Heart of Brendale
- 2 roller doors
- Ample onsite parking
- 20 radial kilometers to Brisbane CBD
- Strategic Northside location
- Good access to Airport Precinct, Sunshine Coast & Gold Coast via Bruce Hwy & Gateway Motorway