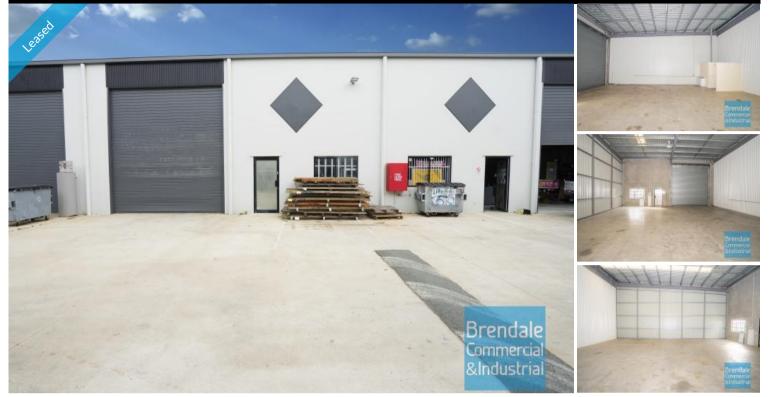

## BRENDALE Unit 39/193 South Pine Road **165M2 MODERN INDUSTRIAL UNIT EXCLUSIVE AGENCY**

- 165m2 total space

- Tilt panel construction
- Well maintained
- Modern complex
- Private Kitchenette
- Private Amenities
- Access from main road
- Dual driveway access
- Located in busy complex
- Roller door access
- 2 car parking spaces
- 3 phase power
- General industry zoning
- Shop front access
- Good internal racking height
- High bay lighting
- Natural light in warehouse
- Strategic Northside location