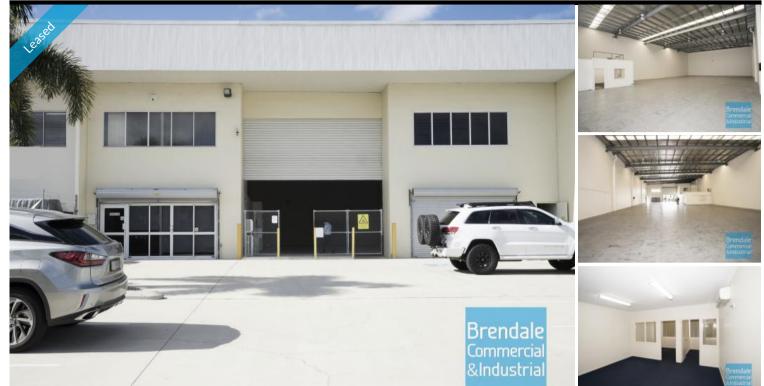

### **BRENDALE** Unit 2/12 Hinkler Ct 900M2 TILT PANEL UNIT

- 900m2 total space
- Tilt panel construction
- 140m2 office area
- 760m2 warehouse space
- Office over two levels
- Fenced yard area
- Exterior hardstand/ containers
- Semi-trailer access
- Roller door access
- Ample onsite parking
- General Industry zoning (GI)
- Allocated parking - Good internal racking height
- High bay lighting
- Natural light in warehouse
- 20 radial kilometers to Brisbane CBD
- Strategic Northside location
- Good access to Airport Precinct, Sunshine Coast & Gold Coast via Bruce Hwy & Gateway Motorway