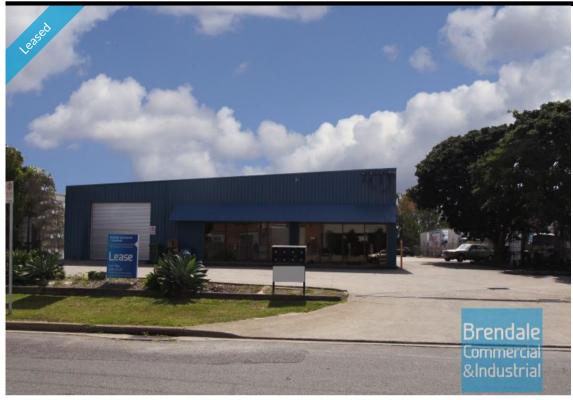

# 160M2 CLASSIC INDUSTRIAL UNIT **EXCLUSIVE AGENCY**

- 160m2 total space
- Centrally located
- Located near shops & business services
- Roller door access
- Small office area
- Ample onsite parking
- Container height roller door
- Neat industrial
- General Industry zoning (GI)
- Good internal racking height
- 20 radial kilometers to Brisbane CBD
- Strategic Northside location
- Good access to Airport Precinct, Sunshine Coast & Gold Coast via Bruce Hwy & Gateway Motorway

#### **LEASED** Floor Area 160 Suburb Brendale Address 6/12 Duntroon Street Property ID 1121