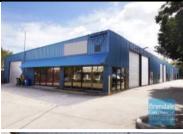

# 160M2 CLASSIC INDUSTRIAL UNIT **EXCLUSIVE AGENCY**

- 160m2 total space
- Centrally located
- Located near shops & business services
- Roller door access
- Small office area
- Ample onsite parking
- Container height roller door
- Neat industrial
- General Industry zoning (GI)
- Good internal racking height
- 20 radial kilometers to Brisbane CBD
- Strategic Northside location
- Good access to Airport Precinct, Sunshine Coast & Gold Coast via Bruce Hwy & Gateway Motorway

#### **LEASED** Floor Area 160 Suburb Brendale Address 6/12 Duntroon Street Property ID 1121