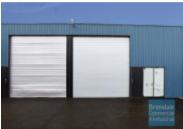

# 160M2 CLASSIC INDUSTRIAL UNIT **EXCLUSIVE AGENCY**

- 160m2 total space
- Centrally located
- Located near shops & business services
- Roller door access
- Small office area
- Ample onsite parking
- Container height roller door
- Neat industrial
- General Industry zoning (GI)
- Good internal racking height
- 20 radial kilometers to Brisbane CBD
- Strategic Northside location
- Good access to Airport Precinct, Sunshine Coast & Gold Coast via Bruce Hwy & Gateway Motorway