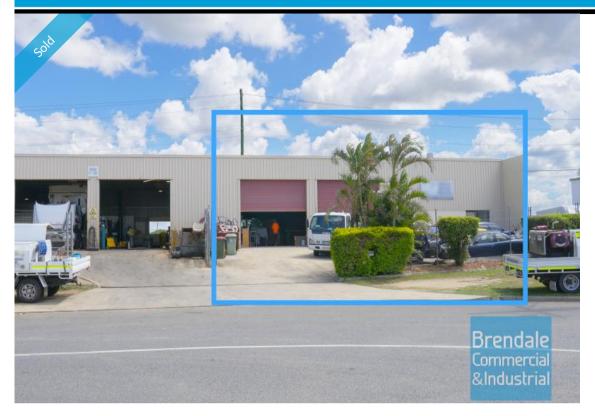

## BRENDALE 221M² TILT PANEL UNIT EXCLUSIVE AGENCY

- 221m2 total space
- Tilt panel construction
- Classic industrial or storage unit
- 221m2 warehouse space
- 250m2 total site
- Private amenities
- Exclusive use hardstand area
- Fenced yard area
- Located in the Heart of Brendale
- Roller door access
- Ample onsite parking
- 3 phase power
- General Industry zoning (GI)
- Good internal racking height
- Natural light in warehouse
- 20 radial kilometers to Brisbane CBD
- Strategic Northside location
- Good access to Airport Precinct, Sunshine Coast & Gold Coast via Bruce Hwy & Gateway Motorway