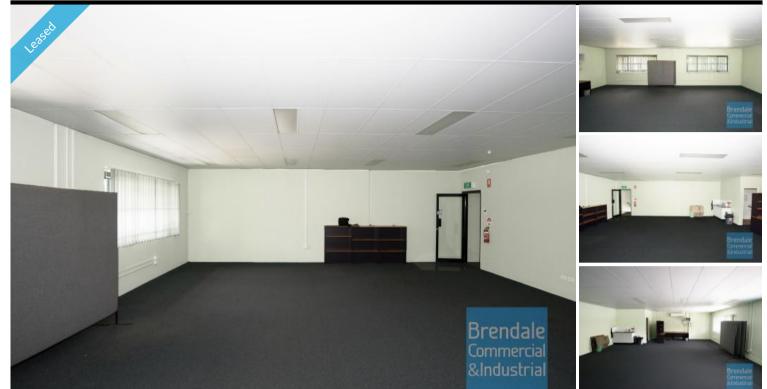

### LAWNTON 84M2 OFFICE SUITE

- No outgoings to pay for the first year!
- 84m2 office suite
- Professional office
- Clean open plan office area
- First floor office
- Suspended ceiling
- Floor coverings included
- Blinds included
- Air conditioned office
- Private amenities
- Private kitchenette
- Located in busy complex
- Located near shops & business services
- Strategic Northside location
- Moreton Bay Regional council is the second fastest growing area in Australia