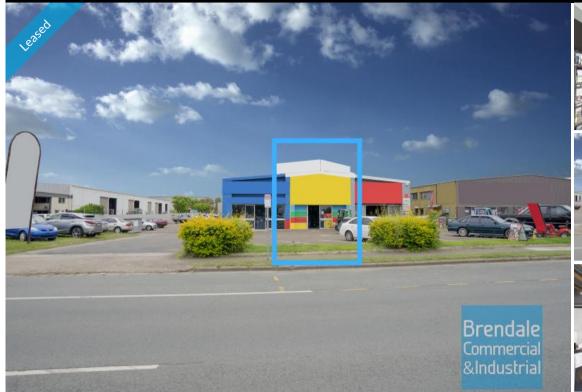

## BRENDALE Unit 24/71 South Pine Road 210M2 MAIN ROAD TRADF RFTAIL UNIT

- 210m2 total space
- Freshly painted ready to occupy
- Ideal for trade retail
- Main road showroom
- 142m2 showroom area
- 68m2 mezzanine space
- Good/ maximum exposure
- Main road frontage
- Dual driveway access
- Ample onsite parking
- Easy parking in complex
- Ground floor Showroom
- Signage to main road
- 20 radial kilometers to Brisbane CBD
- Strategic Northside location
- Good access to Airport Precinct, Sunshine Coast & Gold Coast via Bruce Hwy & Gateway Motorway

Additional 140m2 industrial storage available within the complex, if required

For more information or to arrange an inspection please call Stan Topp or Bill Mcilwraith of Brendale Commercial & Industrial