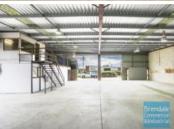

# 430M2 TRADE RETAIL UNIT EXCLUSIVE AGENCY

- 430m2 total space
- Well maintained
- Exceptional corner access
- Corner exposure
- 44m2 office area
- 342m2 warehouse space
- 44m2 mezzanine space
- Office fit out included
- Private amenities
- Separate warehouse & office amenities
- Good/ maximum exposure
- Dual driveway access
- Semi-trailer access
- Located in the Heart of Brendale
- 3 roller doors
- Ample onsite parking
- 3 phase power
- Mezzanine storage
- General Industry zoning (GI)
- Easy parking in complex
- Good signage opportunities
- Natural light in the warehouse
- $\hbox{-} 20\, \hbox{radial kilometres to Brisbane CBD}\\$
- Strategic Northside location
- Good access to Airport Precinct, Sunshine Coast & Gold Coast via Bruce Hwy & Gateway Motorway