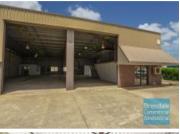

# 430M2 TRADE RETAIL UNIT EXCLUSIVE AGENCY

- 430m2 total space
- Well maintained
- Exceptional corner access
- Corner exposure
- 44m2 office area
- 342m2 warehouse space
- 44m2 mezzanine space
- Office fit out included
- Private amenities
- Separate warehouse & office amenities
- Good/ maximum exposure
- Dual driveway access
- Semi-trailer access
- Located in the Heart of Brendale
- 3 roller doors
- Ample onsite parking
- 3 phase power
- Mezzanine storage
- General Industry zoning (GI)
- Easy parking in complex
- Good signage opportunities
- Natural light in the warehouse
- $\hbox{-} 20\, \hbox{radial kilometres to Brisbane CBD}\\$
- Strategic Northside location
- Good access to Airport Precinct, Sunshine Coast & Gold Coast via Bruce Hwy & Gateway Motorway