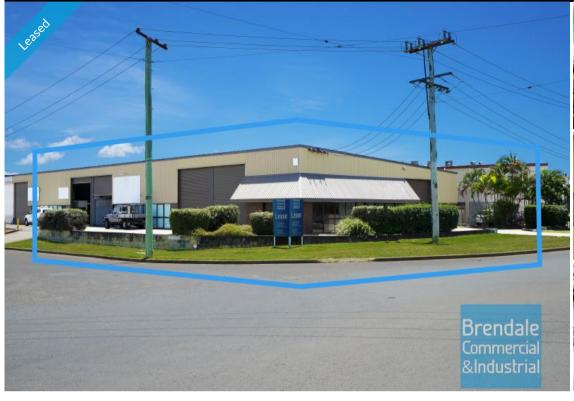

# 430M2 TRADE RETAIL UNIT EXCLUSIVE AGENCY

- 430m2 total space
- Well maintained
- Exceptional corner access
- Corner exposure
- 44m2 office area
- 342m2 warehouse space
- 44m2 mezzanine space
- Office fit out included
- Private amenities
- Separate warehouse & office amenities
- Good/ maximum exposure
- Dual driveway access
- Semi-trailer access
- Located in the Heart of Brendale
- 3 roller doors
- Ample onsite parking
- 3 phase power
- Mezzanine storage
- General Industry zoning (GI)
- Easy parking in complex
- Good signage opportunities
- Natural light in the warehouse
- $\hbox{-} 20\, \hbox{radial kilometres to Brisbane CBD}\\$
- Strategic Northside location
- Good access to Airport Precinct, Sunshine Coast & Gold Coast via Bruce Hwy & Gateway Motorway

## **LEASED**

Floor Area 430 Suburb Brendale Address 7 & 8/2 Belconnen Crescent Property ID 1130