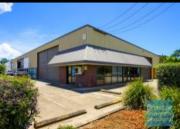

# 430M2 TRADE RETAIL UNIT EXCLUSIVE AGENCY

- 430m2 total space
- Well maintained
- Exceptional corner access
- Corner exposure
- 44m2 office area
- 342m2 warehouse space
- 44m2 mezzanine space
- Office fit out included
- Private amenities
- Separate warehouse & office amenities
- Good/ maximum exposure
- Dual driveway access
- Semi-trailer access
- Located in the Heart of Brendale
- 3 roller doors
- Ample onsite parking
- 3 phase power
- Mezzanine storage
- General Industry zoning (GI)
- Easy parking in complex
- Good signage opportunities
- Natural light in the warehouse
- $\hbox{-} 20\, \hbox{radial kilometres to Brisbane CBD}\\$
- Strategic Northside location
- Good access to Airport Precinct, Sunshine Coast & Gold Coast via Bruce Hwy & Gateway Motorway