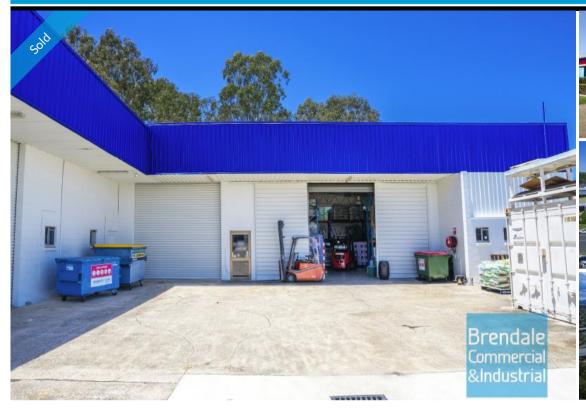

#### 594M2 CLASSIC INDUSTRIAL UNIT

- 594m2 warehouse space
- Classic industrial or storage unit
- -3,134m2 total site
- Private amenities
- Semi-trailer access
- Located near shops & business services
- Exterior hardstand/containers
- 2 roller doors
- 9 car parking spaces
- Service industry zoning
- Allocated parking
- Natural light in warehouse
- Strategic Northside location
- Need more space? Larger sizes are available!
- Moreton Bay Regional council is the second fastest growing area in Australia

## Sale

**SOLD** Floor Area 594 Suburb Lawnton Address Unit 4/10 Paisley Dr Property ID 1133