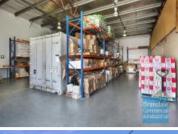

#### 433M2 CLASSIC INDUSTRIAL UNIT

- 433m2 total space
- $\hbox{-} {\it Classic industrial or storage unit}\\$
- 333m2 warehouse space
- 100m2 mezzanine space
- 3,134m2 total site
- Private amenities (including shower)
- Separate male & female toilets
- Semi-trailer access
- Located near shops & business services
- Roller door access
- 5 car parking spaces
- Service industry zoning
- Allocated parking
- Natural light in warehouse
- $\hbox{-} Professionally built load bearing mezzanine}\\$
- Strategic Northside location
- Moreton Bay Regional council is the second fastest growing area in Australia