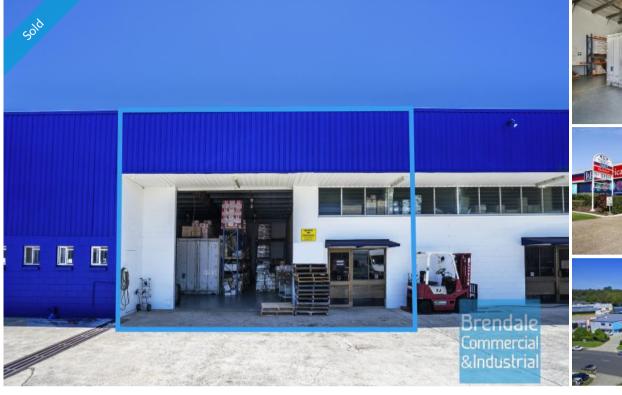

#### 433M2 CLASSIC INDUSTRIAL UNIT

- 433m2 total space
- $\hbox{-} {\it Classic industrial or storage unit}\\$
- 333m2 warehouse space
- 100m2 mezzanine space
- 3,134m2 total site
- Private amenities (including shower)
- Separate male & female toilets
- Semi-trailer access
- Located near shops & business services
- Roller door access
- 5 car parking spaces
- Service industry zoning
- Allocated parking
- Natural light in warehouse
- $\hbox{-} Professionally built load bearing mezzanine}\\$
- Strategic Northside location
- Moreton Bay Regional council is the second fastest growing area in Australia

# SOLD

Floor Area 433
Suburb Lawnton
Address Unit 2/ 10 Paisley Dr
Property ID 1135