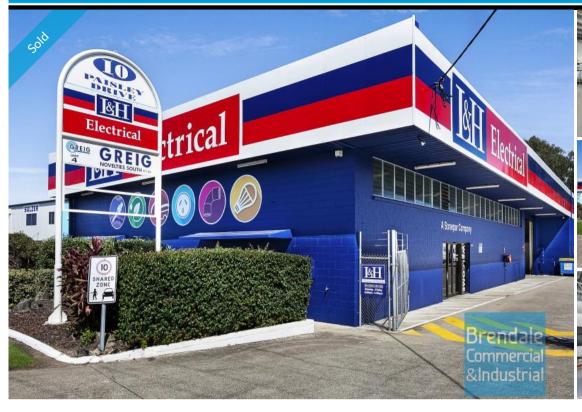

## **LAWNTON**

Unit 1/10 Paisley Dr

### 609M2 TENANTED INVESTMENT

- Tenanted investment
- National Tenant L&H Electrical
- 3 year Lease
- \$59,500 PA + Outgoings + GST
- 609m2 total space
- 59m2 office area
- 550m2 warehouse space
- Maximum exposure
- Roller door access
- 8 car parking spaces allocated
- Service industry zoning
- Well positioned within a trade retail area
- Next door to Rebel Sport, Bob Jane, Pedders Suspension.
- Close to BCF, Repco, Supercheap Auto
- Strategic Northside location
- Moreton Bay Regional Council is the second fastest growing area in Australia

#### **SOLD** Floor Area 609 Suburb Lawnton Address Unit 1/10 Paisley Dr