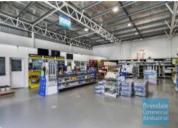

### 609M2 TENANTED INVESTMENT

- Tenanted investment
- National Tenant L&H Electrical
- 3 year Lease
- \$59,500 PA + Outgoings + GST
- 609m2 total space
- 59m2 office area
- 550m2 warehouse space
- Maximum exposure
- Roller door access
- 8 car parking spaces allocated
- Service industry zoning
- Well positioned within a trade retail area
- Next door to Rebel Sport, Bob Jane, Pedders Suspension.
- Close to BCF, Repco, Supercheap Auto
- Strategic Northside location
- Moreton Bay Regional Council is the second fastest growing area in Australia