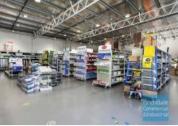

### 609M2 TENANTED INVESTMENT

- Tenanted investment
- National Tenant L&H Electrical
- 3 year Lease
- \$59,500 PA + Outgoings + GST
- 609m2 total space
- 59m2 office area
- 550m2 warehouse space
- Maximum exposure
- Roller door access
- 8 car parking spaces allocated
- Service industry zoning
- Well positioned within a trade retail area
- Next door to Rebel Sport, Bob Jane, Pedders Suspension.
- Close to BCF, Repco, Supercheap Auto
- Strategic Northside location
- Moreton Bay Regional Council is the second fastest growing area in Australia