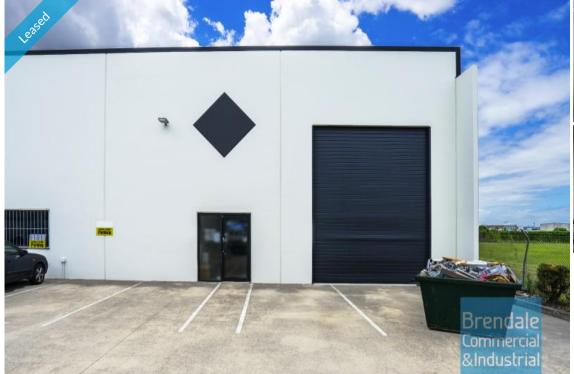

## **Brendale Commercial & Industrial**

BRENDALE Unit 102/193 South Pine Rd 115M2 TILT PANEL UNIT EXCLUSIVE AGENCY

- 115m2 total space

- Tilt panel industrial or storage unit
- Freshly painted ready to occupy
- 40m2 office area
- 75m2 warehouse space
- Air conditioned office
- Reception area
- Managers offices
- Easy parking in complex
- Private amenities
- Access from main road
- Roller door access
- Suspended ceiling
- Ample onsite parking
- 3 phase power
- General Industry zoning (GI)
- Located in the Heart of Brendale
- Showroom area
- Good internal racking height
- Natural light in warehouse
- 20 radial kilometers to Brisbane CBD
- Strategic Northside location