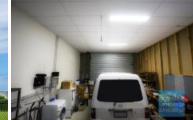

## **Brendale Commercial & Industrial**

BRENDALE Unit 102/193 South Pine Rd 115M2 TILT PANEL UNIT EXCLUSIVE AGENCY

- 115m2 total space

- Tilt panel industrial or storage unit
- Freshly painted ready to occupy
- 40m2 office area
- 75m2 warehouse space
- Air conditioned office
- Reception area
- Managers offices
- Easy parking in complex
- Private amenities
- Access from main road
- Roller door access
- Suspended ceiling
- Ample onsite parking
- 3 phase power
- General Industry zoning (GI)
- Located in the Heart of Brendale
- Showroom area
- Good internal racking height
- Natural light in warehouse
- 20 radial kilometers to Brisbane CBD
- Strategic Northside location