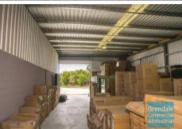

### LAWNTON 186M2 INDUSTRIAL UNIT

- 186m2 warehouse space
- Price includes outgoing expenses
- Classic industrial or storage unit
- Roller door access
- 3 car parking spaces
- Private amenities
- Fully fenced site
- General Industry zoning (GI)
- 3 phase power
- Easy parking in complex
- Strategic Northside location
- Moreton Bay Regional council is the second fastest growing area in Australia