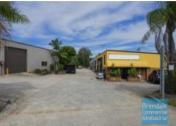

### LAWNTON 186M2 INDUSTRIAL UNIT

- 186m2 warehouse space
- Price includes outgoing expenses
- Classic industrial or storage unit
- Roller door access
- 3 car parking spaces
- Private amenities
- Fully fenced site
- General Industry zoning (GI)
- 3 phase power
- Easy parking in complex
- Strategic Northside location
- Moreton Bay Regional council is the second fastest growing area in Australia