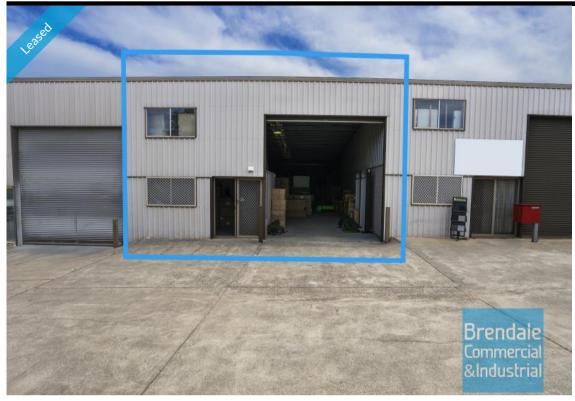

### LAWNTON 186M2 INDUSTRIAL UNIT

- 186m2 warehouse space
- Price includes outgoing expenses
- Classic industrial or storage unit
- Roller door access
- 3 car parking spaces
- Private amenities
- Fully fenced site
- General Industry zoning (GI)
- 3 phase power
- Easy parking in complex
- Strategic Northside location
- Moreton Bay Regional council is the second fastest growing area in Australia

## LEASED 186

urb Lawnton perty ID 1138