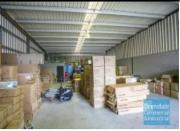

### LAWNTON 186M2 INDUSTRIAL UNIT

- 186m2 warehouse space
- Price includes outgoing expenses
- Classic industrial or storage unit
- Roller door access
- 3 car parking spaces
- Private amenities
- Fully fenced site
- General Industry zoning (GI)
- 3 phase power
- Easy parking in complex
- Strategic Northside location
- Moreton Bay Regional council is the second fastest growing area in Australia