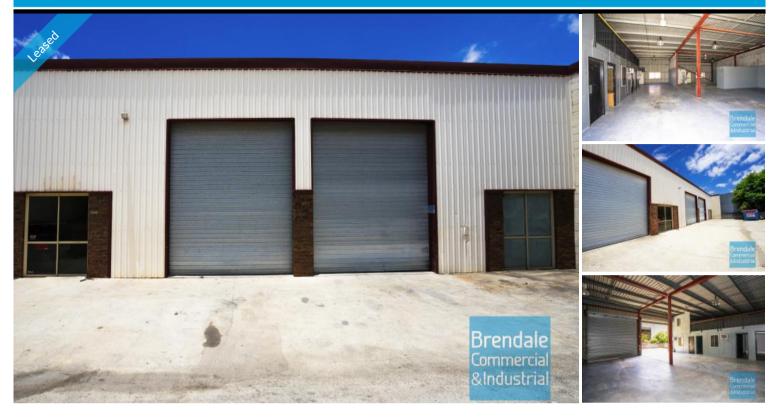

#### **BRENDALE**

330M2 CLASSIC INDUSTRIAL OR STORAGE UNIT EXCLUSIVE AGENCY

- 330m2 total space
- 6 car parking spaces
- 3 phase power
- Mezzanine storage
- Classic industrial or storage unit
- Office fit out included
- Managers offices
- Reception area
- Meeting Area
- Well maintained
- Separate warehouse & office amenities
- Located in the Heart of Brendale
- Exterior hardstand/containers
- 2 roller doors
- General Industry zoning (GI)
- Allocated parking
- 20 radial kilometers to Brisbane CBD
- Strategic Northside location
- Good access to Airport Precinct, Sunshine Coast & Gold Coast via Bruce Hwy & Gateway Motorway

## **LEASED**

330 Brendale 1144