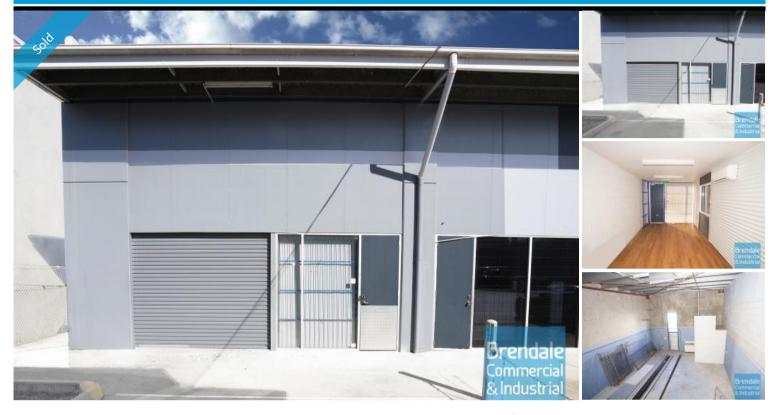

# 120M2 TENANTED INVESTMENT EXCLUSIVE AGENCY

- 120m2 total space
- Tenanted Investment
- Classic industrial or storage unit
- Well priced to suit the market
- Neat industrial
- Small office area
- Air conditioned office
- Office fitout included
- Reception area
- Office over two levels
- Office overlooks warehouse
- Floor coverings included
- Private kitchenette
- Private amenities
- $\hbox{-}\, \mathsf{Ample}\, \mathsf{onsite}\, \mathsf{parking}\,$
- Personnel entry door
- Awnings over roller doors
- Good internal racking height
- High bay lighting
- Strategic Northside location
- Moreton Bay Regional council is the second fastest growing area in Australia