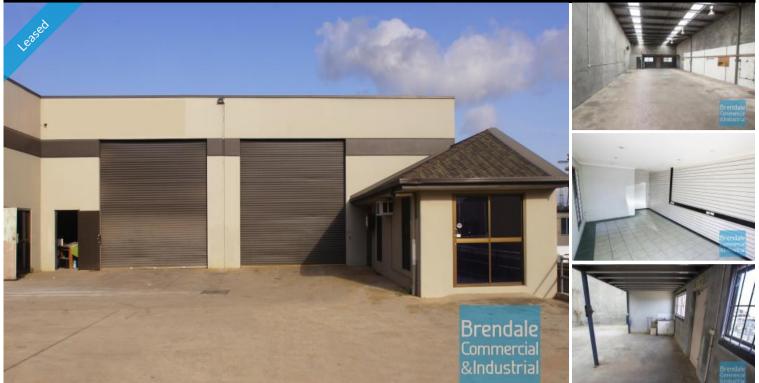

### **BRENDALE** 217M2 INDUSTRIAL UNIT WITH OFFICE **EXCLUSIVE AGENCY**

- 217m2 total space
- Tilt panel construction
- Classic industrial or storage unit
- 17m2 office area
- 200m2 warehouse space
- Air conditioned office
- Private kitchenette
- Private amenities
- Located in the Heart of Brendale
- Roller door access
- Ample onsite parking
- 3 phase power
- General Industry zoning (GI)
- Good internal racking height
- High bay lighting
- Natural light in warehouse
- Office/ Showroom Entrance
- 20 radial kilometers to Brisbane CBD
- Strategic Northside location

- Good access to Airport Precinct, Sunshine Coast & Gold Coast via Bruce Hwy & Gateway Motorway

For more information or to arrange an inspection please call THE EXCLUSIVE AGENTS Stan Topp or Bill Mcilwraith of Brendale Commercial & Industrial