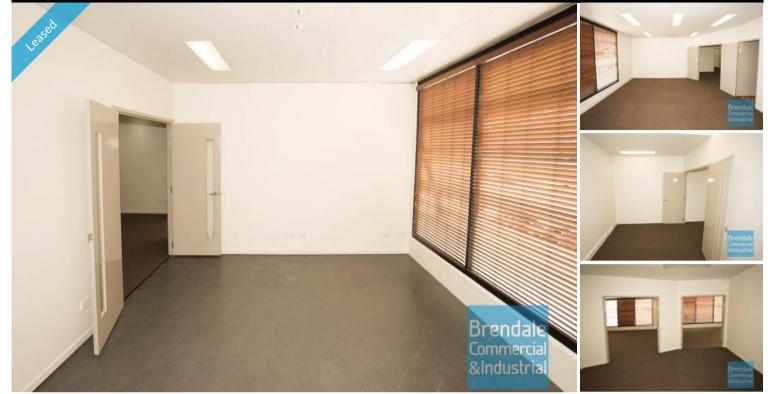

## BRENDALE 117M2 MODERN OFFICE SUITE EXCLUSIVE AGENCY

- 117m2 office suite
- Modern complex
- Air conditioned office
- Office fit-out included
- Fiber optic data cabling
- Clean open plan office area
- Reception area
- Suspended ceiling
- Floor coverings included
- Data cabling included
- Blinds included
- Large windows
- Private kitchenette
- Private amenities
- Located near shops & business services
- Located in busy complex
- Walking distance to Railway Station
- Ample onsite parking
- Allocated parking
- 20 radial kilometers to Brisbane CBD
- Strategic North side location
- Good access to Airport Precinct, Sunshine Coast & Gold Coast via Bruce Hwy & Gateway Motorway