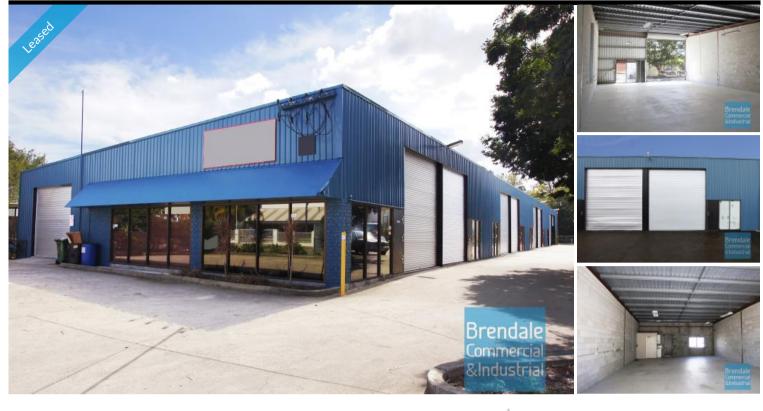

## **BRENDALE**

160M2 CLASSIC INDUSTRIAL OR STORAGE UNIT EXCLUSIVE AGENCY

- 160m2 total space
- Classic industrial or storage unit
- 160m2 warehouse space
- Private amenities
- Located in the Heart of Brendale
- Roller door access
- Ample onsite parking
- General Industry zoning (GI)
- 3 phase power
- 20 radial kilometers to Brisbane CBD
- Strategic Northside location
- Good access to Airport Precinct, Sunshine Coast & Gold Coast via Bruce Hwy & Gateway Motorway