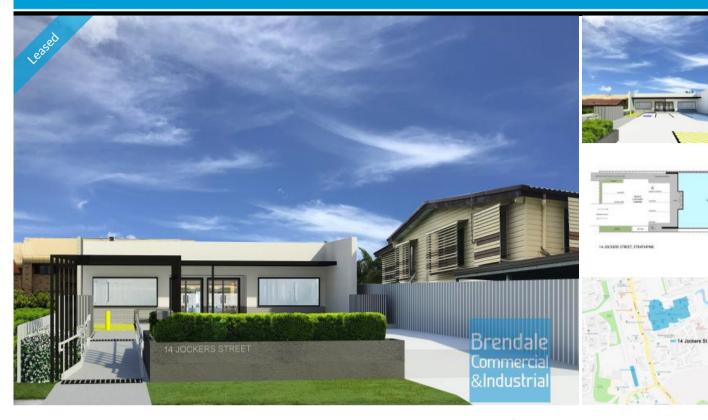

### **STRATHPINE**

14 Jockers St

## 256M2 FREESTANDING MEDICAL OR OFFICE BUILDING **EXCLUSIVE AGENCY**

- Construction due to be completed 1 October 2019
- 256m2 freestanding building
- Brand new complex
- Ideal medical suite, office or retail shop
- Excellent location
- Rare stand alone office or medical site
- 150m from Pine Rivers Private Hospital + medical suites
- Opposite Strathpine Center shopping center
- Ideal for associated medical such as physiotherapy + dental
- Significant retail exposure without shopping centre management costs
- 607m2 total site
- Fit-out can be configured to suit
- Available as whole site or 2x 128m2 tenancies
- Private male & female toilets
- Private customer carpark
- Air-conditioned
- Good signage opportunities
- Strategic Northside location
- Moreton Bay Regional council is the second fastest growing area in Australia