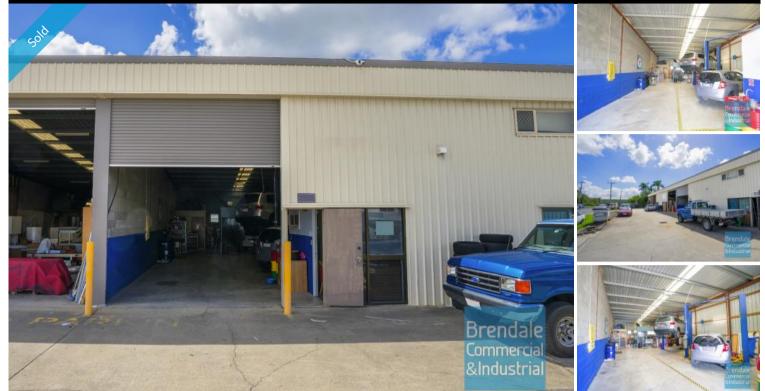

#### **BRENDALE** 180M2 CLASSIC INDUSTRIAL OR STORAGE UNIT **EXCLUSIVE AGENCY**

- 180m2 total space
- Well maintained
- Dual driveway access
- This unit is well positioned where all units face the street for great exposure
- Best access available with Four driveways to service 8 units
- Classic industrial or storage unit
- 20m2 office area
- 160m2 warehouse space
- Small office area
- Private amenities
- Located in the Heart of Brendale
- Roller door access
- Ample onsite parking
- 3 phase power
- General Industry zoning (GI)
- Well priced to suit the market
- Easy parking in complex
- Good signage opportunities
- Natural light in warehouse
- Strategic Northside location

## 180 Brendale

1173