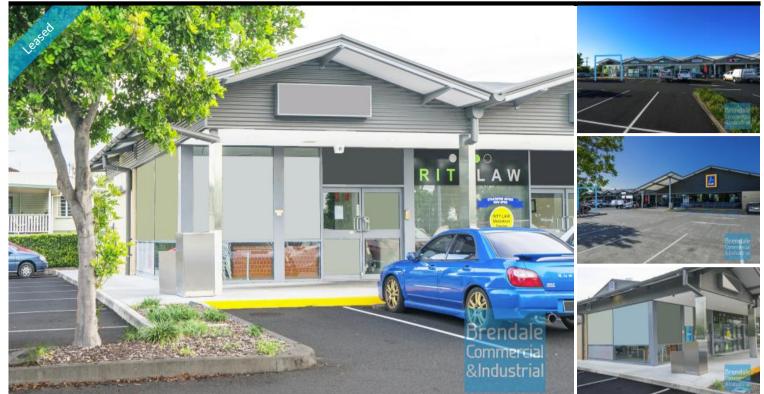

### 69M2 RETAIL SHOP **EXCLUSIVE AGENCY**

- 69m2 retail shop
- Located within the Albany Creek Aldi Centre
- Inherit the existing fit-out before it is removed as part of the make good
- Blank space will be available if required for Retail or Office
- Good foot traffic
- Tilt panel construction
- Modern complex
- Freshly painted ready to occupy
- Suspended ceiling
- Large windows
- Air-conditioned office
- Fitout can be configured to suit
- Access from the main road
- Located near shops & business services
- Located in a busy complex
- Ample onsite parking
- Join national tenant onsite
- Easy parking in complex
- Shop front access
- Glass display shop front
- Good signage opportunities
- Strategic Northside location

# **LEASED**

| Floor Area     | 69                                 |
|----------------|------------------------------------|
| Suburb         | Albany Creek                       |
| Address        | Shop 5/ 630-636 Albany<br>Creek Rd |
| Property<br>ID | 1175                               |