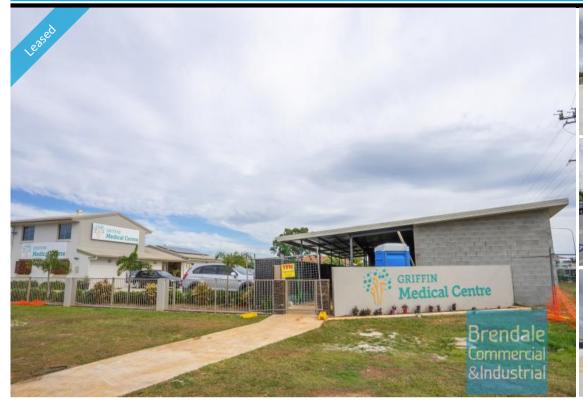

## **GRIFFIN**

Suite 2/228 Brays Rd

## 100M2 RETAIL SHOP, MEDICAL OR OFFICE

- 100m2 total space
- Stage 2 medical development
- Newly constructed complex
- Good signage opportunities
- Join the Griffin Medical Centre site
- Ideal for associated medical such as Physiotherapy, Dental ect
- Ideal medical suite, office or retail shop
- Fit-out can be configured to suit
- Good/maximum exposure
- Ample onsite parking
- Air conditioned
- Glass display shop front
- Strategic Northside location

#### **LEASED** Floor Area 100 Suburb Griffin Address Suite 2/228 Brays Rd Property ID 1178