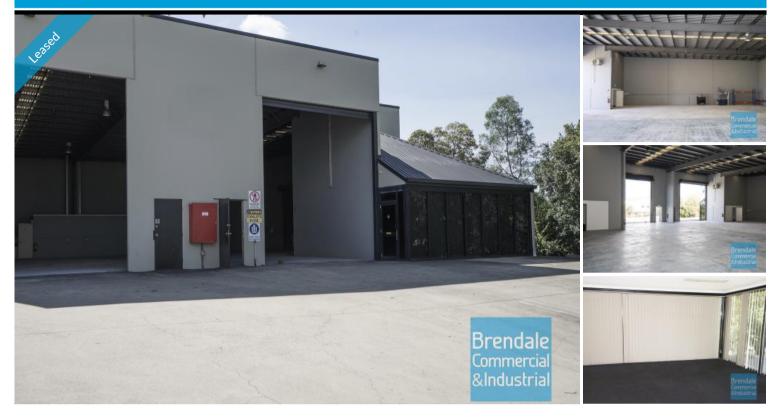

## BRENDALE 646M2 TILT PANEL UNIT

- 646m2 total space
- Tilt panel construction
- Classic industrial or storage unit
- Professional office
- Large windows
- Blinds included
- Floor coverings included
- Suspended ceiling
- Private kitchenette
- Private amenities
- Dual driveway access
- Semi-trailer access
- 2 roller doors
- Ample onsite parking
- Container height roller door
- Electric roller door
- Personnel entry door
- General Industry zoning (GI)
- Good internal racking height
- High bay lighting
- Natural light in warehouse
- 20 radial kilometers to Brisbane CBD
- Strategic Northside location
- Good access to Airport Precinct, Sunshine Coast & Gold Coast via Bruce Hwy & Gateway Motorway