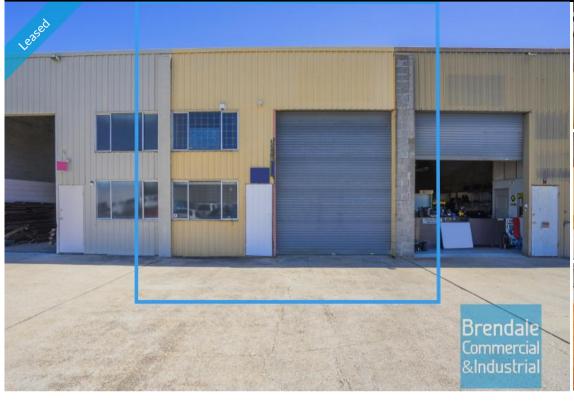

# BRENDALE 172M2 INDUSTRIAL UNIT EXCLUSIVE AGENCY

- 172m2 total space
- Classic industrial or storage unit
- Small office area
- Private amenities
- Access from main road
- Located in the Heart of Brendale
- Ample onsite parking
- Mezzanine storage
- Container height roller door
- General Industry zoning (GI)
- Easy parking in complex
- Pole sign in complex  $\,$
- High bay lighting
- 20 radial kilometers to Brisbane CBD
- Strategic Northside location
- Good access to Airport Precinct, Sunshine Coast & Gold Coast via Bruce Hwy & Gateway Motorway

### **LEASED**

172 Brendale 1185