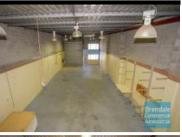

# BRENDALE 172M2 INDUSTRIAL UNIT EXCLUSIVE AGENCY

- 172m2 total space
- Classic industrial or storage unit
- Small office area
- Private amenities
- Access from main road
- Located in the Heart of Brendale
- Ample onsite parking
- Mezzanine storage
- Container height roller door
- General Industry zoning (GI)
- Easy parking in complex
- Pole sign in complex  $\,$
- High bay lighting
- 20 radial kilometers to Brisbane CBD
- Strategic Northside location
- Good access to Airport Precinct, Sunshine Coast & Gold Coast via Bruce Hwy & Gateway Motorway