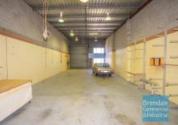

# BRENDALE 172M2 INDUSTRIAL UNIT EXCLUSIVE AGENCY

- 172m2 total space
- Classic industrial or storage unit
- Small office area
- Private amenities
- Access from main road
- Located in the Heart of Brendale
- Ample onsite parking
- Mezzanine storage
- Container height roller door
- General Industry zoning (GI)
- Easy parking in complex
- Pole sign in complex  $\,$
- High bay lighting
- 20 radial kilometers to Brisbane CBD
- Strategic Northside location
- Good access to Airport Precinct, Sunshine Coast & Gold Coast via Bruce Hwy & Gateway Motorway