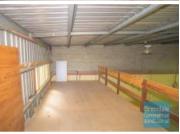

# BRENDALE 172M2 INDUSTRIAL UNIT EXCLUSIVE AGENCY

- 172m2 total space
- Classic industrial or storage unit
- Small office area
- Private amenities
- Access from main road
- Located in the Heart of Brendale
- Ample onsite parking
- Mezzanine storage
- Container height roller door
- General Industry zoning (GI)
- Easy parking in complex
- Pole sign in complex  $\,$
- High bay lighting
- 20 radial kilometers to Brisbane CBD
- Strategic Northside location
- Good access to Airport Precinct, Sunshine Coast & Gold Coast via Bruce Hwy & Gateway Motorway