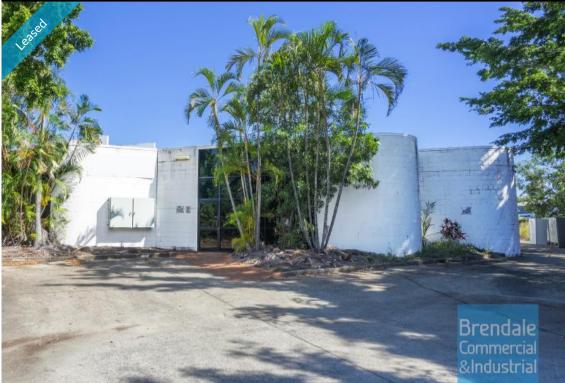

# **Brendale Commercial & Industrial**

LAWNTON 2/7 Walter Cres 500M2 INDUSTRIAL UNIT

- 500m2 total space
- 100m2 office area
- 400m2 warehouse space
- Budget price based on current condition
- Ideal property for a tenant who is prepared to clean, paint and modify the space to suit their needs
- 750 amps of power available
- Office fitout included
- Fitout can be configured to suit
- Reception area
- Managers offices
- 2 roller doors
- Ample onsite parking
- Light industry zoning
- Strategic Northside location

### 500 Lawnton 2/7 Walter Cres 1192