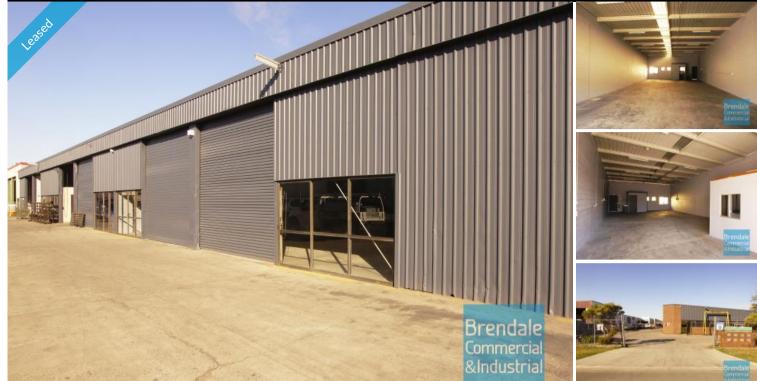

### **BRENDALE** 168M2 INDUSTRIAL UNIT EXCLUSIVE AGENCY

- 168m2 total space
- Air conditioned office
- Managers offices
- Private amenities
- Private kitchenette
- Roller door access
- 2 car parking spaces
- 3 phase power
- General Industry zoning (GI)
- 20 radial kilometers to Brisbane CBD
- Strategic Northside location
- Good access to Airport Precinct, Sunshine Coast & Gold Coast via Bruce Hwy & Gateway Motorway

## LEASED

Floor Area Suburb Property ID 168 Brendale 1196