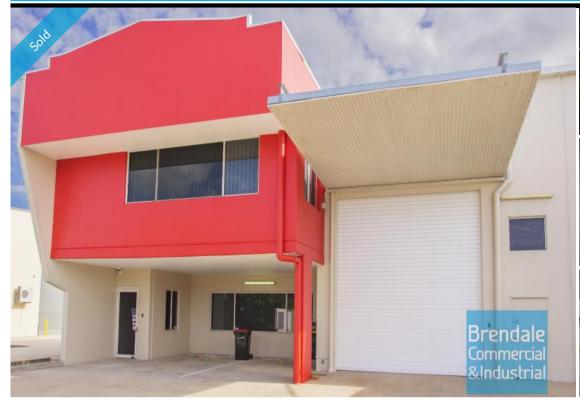

## 375M2 TENANTED INVESTMENT EXCLUSIVE AGENCY

- 375m2 total space
- Tilt panel construction
- 60m2 office area
- 315m2 warehouse space
- Office over two levels
- Separate male & female toilets
- Roller door access
- Ample onsite parking
- Light industry zoning
- Good internal racking height
  Ideal as a Tenanted Investment or:
- Future owner occupier who requires a Tenant in place for Finance
- 20 radial kilometers to Brisbane CBD
- Strategic Northside location
- Good access to Airport Precinct, Sunshine Coast & Gold Coast via Bruce Hwy & Gateway Motorway