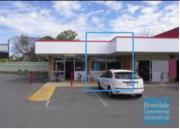

## 42M2 OFFICE SUITE **EXCLUSIVE AGENCY**

- Price includes outgoings!
- 42m2 office suite
- Large windows
- Air conditioned office
- Private Kitchenette
- Good/maximum exposure
- Access from main road
- Located near shops & business services
- 20 onsite car parking spaces
- Well priced to suit the market
- Rental incentives available
- Shop front access
- Strategic Northside location
- Moreton Bay Regional council is the second fastest growing area in Australia
- Need more space? Larger sizes are available