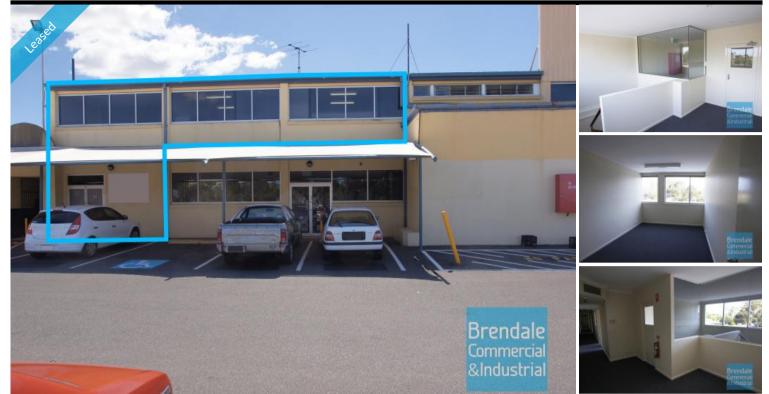

## STRATHPINE 10D/445-451 Gympie Rd 185M2 PROFESSIONAL OFFICE SUITE

- 185m2 office suite
- Floor coverings included
- Air conditioned office
- Office fit out included
- Professional office
- Managers offices
- Suspended ceiling
- Data cabling included
- Fit out can be configured to suit
- First floor office
- Private kitchenette
- Private amenities
- Access from main road
- Ample on-site parking
- Well priced to suit the market
- Easy parking in complex
- Well positioned within a small suburban shopping centre
- Access to the various shops and food outlets
- Strategic Northside location
- Moreton Bay Regional council is the second fastest growing area in Australia

185 Strathpine 10D/ 445-451 Gympie Rd

LEASED

1209