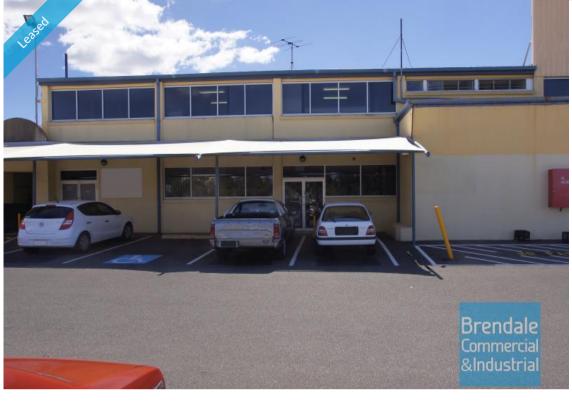

#### 338M2 PROFESSIONAL OFFICE SUITE

- 338m2 office suite
- Floor coverings included
- Air-conditioned office
- Office fit-out included
- Professional office - Managers offices
- Suspended ceiling
- Data cabling included
- Office over two levels
- Fit-out can be configured to suit
- Private kitchenette
- Private amenities
- Access from the main road
- Ample on-site parking
- Well priced to suit the market
- Easy parking in complex
- 153m2 Ground Floor with 185m2 First Floor.
- Well positioned within a small suburban shopping centre
- Access to the various shops and food outlets.
- Strategic Northside location
- Moreton Bay Regional Council is the second fastest growing area in Australia