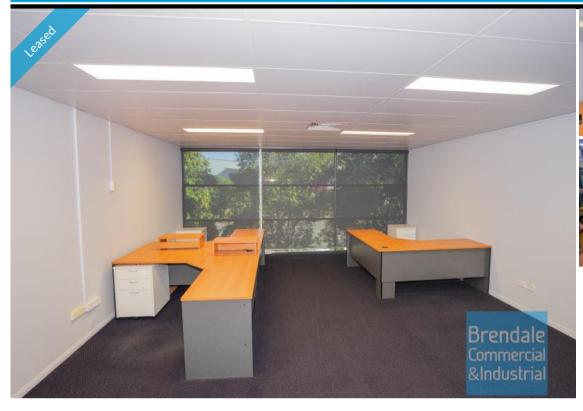

#### 50M2 OFFICE SUITE

- 50m2 office suite
- Small shared office
- Ideal for start-up businesses or remote/internet based office
- Outgoings included in rental price!
- NBN via FTTN
- Blinds included
- Large windows
- Suspended ceiling
- Floor coverings included
- Air-conditioned office
- Office fit out included
- Data cabling included
- Shared Kitchenette - Private Amenities
- Centrally located
- Located near shops & business services
- Ample onsite parking
- Undercover parking
- 6min cycle to Strathpine Railway Station
- 20 radial kilometres to Brisbane CBD
- Strategic Northside location
- Good access to Airport Precinct, Sunshine Coast & Gold Coast via Bruce Hwy & Gateway Motorway