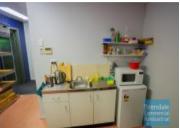

#### 50M2 OFFICE SUITE

- 50m2 office suite
- Small shared office
- Ideal for start-up businesses or remote/internet based office
- Outgoings included in rental price!
- NBN via FTTN
- Blinds included
- Large windows
- Suspended ceiling
- Floor coverings included
- Air-conditioned office
- Office fit out included
- Data cabling included
- Shared Kitchenette - Private Amenities
- Centrally located
- Located near shops & business services
- Ample onsite parking
- Undercover parking
- 6min cycle to Strathpine Railway Station
- 20 radial kilometres to Brisbane CBD
- Strategic Northside location
- Good access to Airport Precinct, Sunshine Coast & Gold Coast via Bruce Hwy & Gateway Motorway