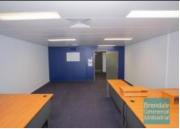

#### 50M2 OFFICE SUITE

- 50m2 office suite
- Small shared office
- Ideal for start-up businesses or remote/internet based office
- Outgoings included in rental price!
- NBN via FTTN
- Blinds included
- Large windows
- Suspended ceiling
- Floor coverings included
- Air-conditioned office
- Office fit out included
- Data cabling included
- Shared Kitchenette - Private Amenities
- Centrally located
- Located near shops & business services
- Ample onsite parking
- Undercover parking
- 6min cycle to Strathpine Railway Station
- 20 radial kilometres to Brisbane CBD
- Strategic Northside location
- Good access to Airport Precinct, Sunshine Coast & Gold Coast via Bruce Hwy & Gateway Motorway