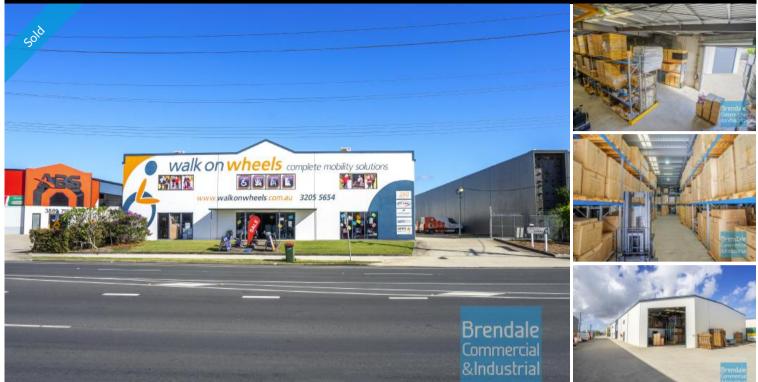

## 1,692M2 MAIN RD FREESTANDING UNIT EXCLUSIVE AGENCY

- 1,692m2 total space
- Freestanding unit
- Main road frontage
- Tilt panel construction
- Ideal owner occupier opportunity or lease as an investment
- 271m2 of air conditioned showroom
- 265m2 office area
- 662m2 warehouse space
- 296m2 mezzanine space
- Separate warehouse & office amenities
- Semi-trailer access
- Exterior hardstand/ containers
- Centrally located
- Located in the Heart of Brendale
- 2 roller doors
- 16 car parking spaces
- 198m2 plant zone
- Shop front access
- Rear goods access
- Good signage opportunities
- Good internal racking height
- 20 radial kilometres to Brisbane CBD
- Strategic Northside location
- Good access to Airport Precinct, Sunshine Coast & Gold Coast via Bruce Hwy & Gateway Motorway

#### **SOLD**

Floor Area Suburb Address Property ID 1692 Brendale Unit 1/ 260 Leitchs Rd 1213