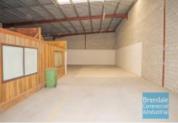

#### 309M2 MAIN ROAD TRADE RETAIL UNIT

- 309m2 total space
- Ideal for trade retail
- 229m2 warehouse space
- Fitout can be configured to suit
- Separate male & female toilets
- Good exposure
- Main road frontage
- Located near shops & business services
- Ample onsite parking
- Container height roller door
- Commercial zoning
- Pole sign in complex
- Good signage opportunities
- Ground floor Showroom
- Good internal racking height
- South Pine Road exposure to 4 Lanes of Traffic
- 20 radial kilometres to Brisbane CBD
- Strategic Northside location
- Good access to Airport Precinct, Sunshine Coast & Gold Coast via Bruce Hwy & Gateway Motorway