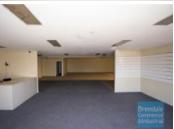

#### 309M2 MAIN ROAD TRADE RETAIL UNIT

- 309m2 total space
- Ideal for trade retail
- 229m2 warehouse space
- Fitout can be configured to suit
- Separate male & female toilets
- Good exposure
- Main road frontage
- Located near shops & business services
- Ample onsite parking
- Container height roller door
- Commercial zoning
- Pole sign in complex
- Good signage opportunities
- Ground floor Showroom
- Good internal racking height
- South Pine Road exposure to 4 Lanes of Traffic
- 20 radial kilometres to Brisbane CBD
- Strategic Northside location
- Good access to Airport Precinct, Sunshine Coast & Gold Coast via Bruce Hwy & Gateway Motorway