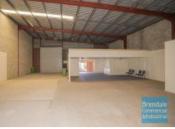

#### 309M2 MAIN ROAD TRADE RETAIL UNIT

- 309m2 total space
- Ideal for trade retail
- 229m2 warehouse space
- Fitout can be configured to suit
- Separate male & female toilets
- Good exposure
- Main road frontage
- Located near shops & business services
- Ample onsite parking
- Container height roller door
- Commercial zoning
- Pole sign in complex
- Good signage opportunities
- Ground floor Showroom
- Good internal racking height
- South Pine Road exposure to 4 Lanes of Traffic
- 20 radial kilometres to Brisbane CBD
- Strategic Northside location
- Good access to Airport Precinct, Sunshine Coast & Gold Coast via Bruce Hwy & Gateway Motorway