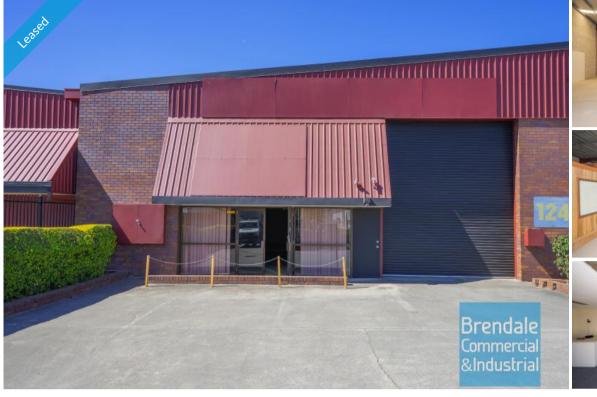

## **BRENDALE**

Unit 1/124 South Pine Rd

#### 309M2 MAIN ROAD TRADE RETAIL UNIT

- 309m2 total space
- Ideal for trade retail
- 229m2 warehouse space
- Fitout can be configured to suit
- Separate male & female toilets
- Good exposure
- Main road frontage
- Located near shops & business services
- Ample onsite parking
- Container height roller door
- Commercial zoning
- Pole sign in complex
- Good signage opportunities
- Ground floor Showroom
- Good internal racking height
- South Pine Road exposure to 4 Lanes of Traffic
- 20 radial kilometres to Brisbane CBD
- Strategic Northside location
- Good access to Airport Precinct, Sunshine Coast & Gold Coast via Bruce Hwy & Gateway Motorway

#### **LEASED** Floor Area 309 Suburb Brendale Address Unit 1/124 South Pine Rd Property ID 1228