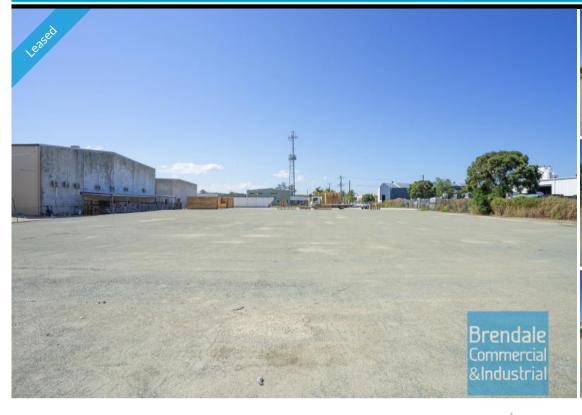

## 2.600M2 HARDSTAND LAND **EXCLUSIVE AGENCY**

- 2,600m2 of hardstand land
- Ideal contractors yard or container storage
- Fully fenced 2,600m2
- 20 radial kilometers to Brisbane CBD
- Strategic Northside location
- Good access to Airport Precinct, Sunshine Coast & Gold Coast via Bruce Hwy & Gateway Motorway