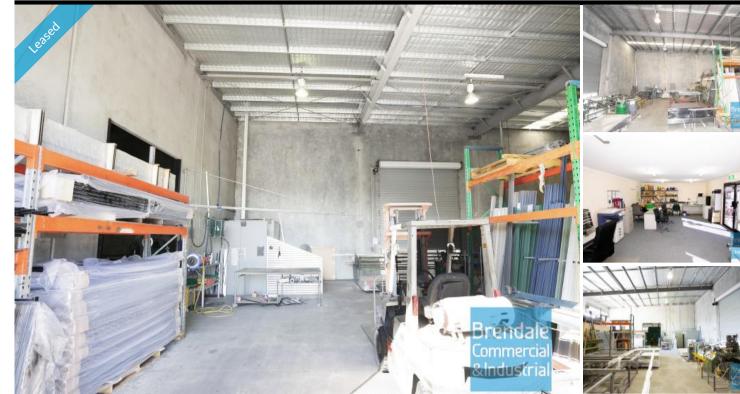

## **BRENDALE** 275M2 INDUSTRIAL UNIT WITH OFFICE **EXCLUSIVE AGENCY**

- 275m2 total space
- Tilt panel construction
- Classic industrial or storage unit
- 30m2 office area
- 245m2 warehouse space
- Clean open plan office area
- Private amenities
- Fully fenced site
- Located in the Heart of Brendale
- Roller door access
- 3 car parking spaces
- 3 phase power
- General Industry zoning (GI)
- 20 radial kilometers to Brisbane CBD
- Strategic Northside location

- Good access to Airport Precinct, Sunshine Coast & Gold Coast via Bruce Hwy & Gateway Motorway

- Need more space? Larger sizes are available

For more information or to arrange an inspection please call THE EXCLUSIVE AGENTS Stan Topp or Bill Mcilwraith of Brendale Commercial & Industrial