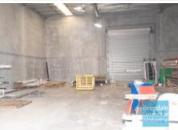

# 275M2 INDUSTRIAL UNIT WITH OFFICE EXCLUSIVE AGENCY

- 333m2 total space
- Tilt panel construction
- Classic industrial or storage unit
- 25m2 office area
- 308m2 warehouse space
- Clean open plan office area
- Private amenities
- Fully fenced site
- Located in the Heart of Brendale
- Roller door access
- 3 car parking spaces
- 3 phase power
- General Industry zoning (GI)
- Good internal racking height
- Available for lease either with or without the operational powder-coating line in place
- 20 radial kilometers to Brisbane CBD  $\,$
- Strategic Northside location
- Good access to Airport Precinct, Sunshine Coast & Gold Coast via Bruce Hwy & Gateway Motorway