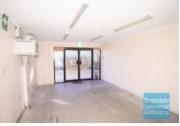

# 275M2 INDUSTRIAL UNIT WITH OFFICE EXCLUSIVE AGENCY

- 333m2 total space
- Tilt panel construction
- Classic industrial or storage unit
- 25m2 office area
- 308m2 warehouse space
- Clean open plan office area
- Private amenities
- Fully fenced site
- Located in the Heart of Brendale
- Roller door access
- 3 car parking spaces
- 3 phase power
- General Industry zoning (GI)
- Good internal racking height
- Available for lease either with or without the operational powder-coating line in place
- 20 radial kilometers to Brisbane CBD  $\,$
- Strategic Northside location
- Good access to Airport Precinct, Sunshine Coast & Gold Coast via Bruce Hwy & Gateway Motorway