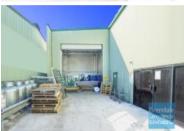

# 275M2 INDUSTRIAL UNIT WITH OFFICE EXCLUSIVE AGENCY

- 333m2 total space
- Tilt panel construction
- Classic industrial or storage unit
- 25m2 office area
- 308m2 warehouse space
- Clean open plan office area
- Private amenities
- Fully fenced site
- Located in the Heart of Brendale
- Roller door access
- 3 car parking spaces
- 3 phase power
- General Industry zoning (GI)
- Good internal racking height
- Available for lease either with or without the operational powder-coating line in place
- 20 radial kilometers to Brisbane CBD  $\,$
- Strategic Northside location
- Good access to Airport Precinct, Sunshine Coast & Gold Coast via Bruce Hwy & Gateway Motorway