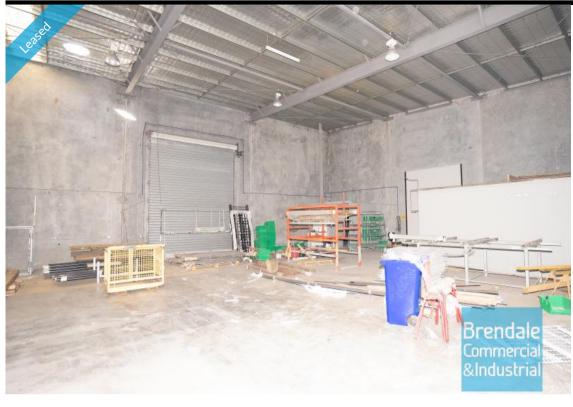

# 275M2 INDUSTRIAL UNIT WITH OFFICE EXCLUSIVE AGENCY

- 333m2 total space
- Tilt panel construction
- Classic industrial or storage unit
- 25m2 office area
- 308m2 warehouse space
- Clean open plan office area
- Private amenities
- Fully fenced site
- Located in the Heart of Brendale
- Roller door access
- 3 car parking spaces
- 3 phase power
- General Industry zoning (GI)
- Good internal racking height
- Available for lease either with or without the operational powder-coating line in place
- 20 radial kilometers to Brisbane CBD  $\,$
- Strategic Northside location
- Good access to Airport Precinct, Sunshine Coast & Gold Coast via Bruce Hwy & Gateway Motorway