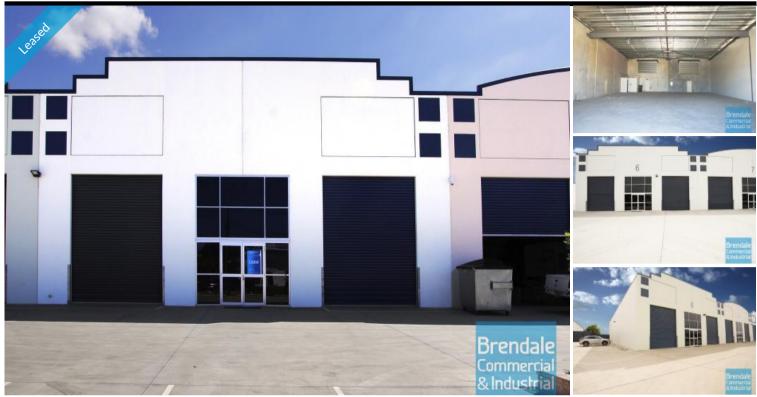

## **Brendale Commercial & Industrial**

LAWNTON Unit 3/31-79 Paisley Dr 500M2 TILT PANEL UNIT EXCLUSIVE AGENCY

- Tilt panel construction
- 500m2 total space
- 48m2 office area (to be constructed, if required)
- 452m2 warehouse space
- Clean open plan office area (if required)
- Private amenities
- Exterior for hardstand/ containers
- Semi-trailer access
- 2 roller doors
- 5 car parking spaces
- 3 phase power
- General Industry zoning (GI)
- Allocated parking
- Good internal racking height
- High bay lighting
- Natural light in the warehouse
- Strategic Northside location
- Moreton Bay Regional Council is the second fastest growing area in Australia