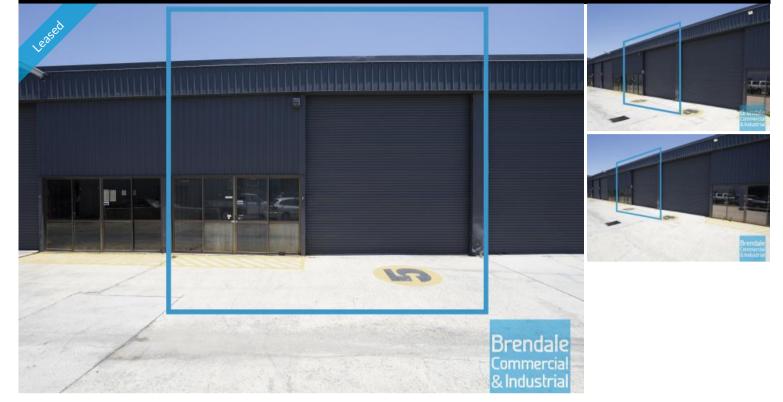

## **Brendale Commercial & Industrial**

BRENDALE Unit 5/14 Belconnen Cres 168M2 INDUSTRIAL UNIT EXCLUSIVE AGENCY

- 168m2 total space
- Managers offices
- Private amenities
- Private kitchenette
- Located in the Heart of Brendale
- Roller door access
- 2 car parking spaces
- 3 phase power
- General Industry zoning (GI)
- 20 radial kilometres to Brisbane CBD
- Strategic Northside location
- Good access to Airport Precinct, Sunshine Coast & Gold Coast via Bruce Hwy & Gateway Motorway

## LEASED

Floor Area Suburb Address Property ID

168 Brendale Unit 5/ 14 Belconnen Cres 1241