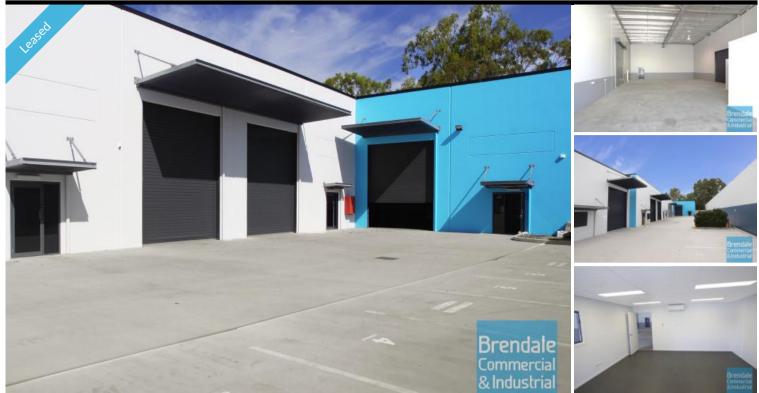

### LAWNTON Unit 6/12 Paisley Dr 350M2 TILT PANEL UNIT EXCLUSIVE AGENCY

- 350m2 total space

- Tilt panel construction
- Modern complex
- Air-conditioned office
- Clean open plan office area
- Floor coverings included
- Data cabling included
- Private amenities
- Access from main road
- Fully fenced site
- Semi-trailer access
- Ample onsite parking
- 3 phase power
- Electric roller door
- Service industry zoning
- Allocated parking
- Good signage opportunities
- Pole sign in complex
- Good internal racking height
- High bay lighting
- Natural light in warehouse
- Strategic Northside location

## **LEASED**

Floor Area Suburb Address Property ID 350 Lawnton Unit 6/ 12 Paisley Dr 1248