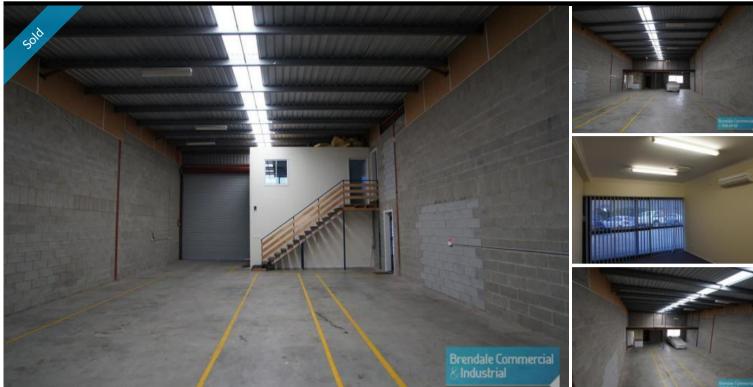

### **BRENDALE** 525M2 INDUSTRIAL UNITS EXCLUSIVE AGENCY

Vendors instructions are clear: THESE UNITS WILL BE SOLD in the next 30 Days

- 525m2 Industrial Unit
- Clean & neat freshly painted office
- 140m2 office over two levels
- Warehouse 305m2
- 3 phase power
- Offices with data/ power/ kitchenette
- Split system office air conditioning systems
- Dual roller door access to warehouses
- Mezzanine storage area 80m2

Note: All sizes are approximate

Each of the two units can be sold separately so please enquire for smaller units.

Open for inspection: This Saturday 16th of March 10am to 11am. Please email agent if you are interested in this inspection time.