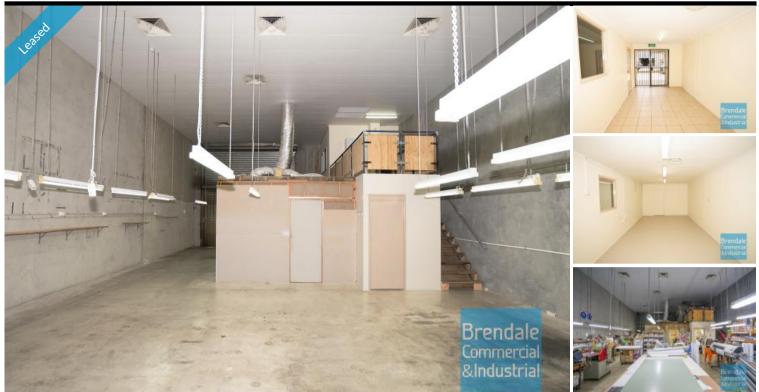

# 182M2 AIR CONDITIONED INDUSTRIAL UNIT WITH OFFICE

- 182m2 total space
- Tilt panel construction
- 30m2 office area
- 140m2 warehouse space
- 12m2 mezzanine space
- Office fit out included
- Air-conditioned office & warehouse/workshop area
- Fitout can be configured to suit
- Private amenities
- Lunchroom area
- Modern kitchenette
- Dual driveway access
- Located in the Heart of Brendale
- Roller door access
- Ample onsite parking
- 3 phase power
- Mezzanine storage
- General Industry zoning (GI)
- Easy parking in complex
- Strategic Northside location

## **LEASED**

Floor Area Suburb Address U Property ID

182 Brendale Unit 3/ 10 Combarton St 1260