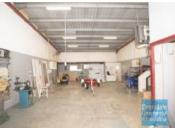

## 136M2 CLASSIC INDUSTRIAL OR STORAGE UNIT EXCLUSIVE AGENCY

- 136m2 total space
- $\hbox{-}\, Well\, maintained$
- Classic industrial or storage unit
- Small office area
- Private amenities
- Modern kitchenette
- Access from the main road
- Roller door access
- Ample onsite parking
- 3 phase power
- Electric roller door
- Well priced to suit the market
- Strategic Northside location
- Moreton Bay Regional Council is the second fastest growing area in Australia