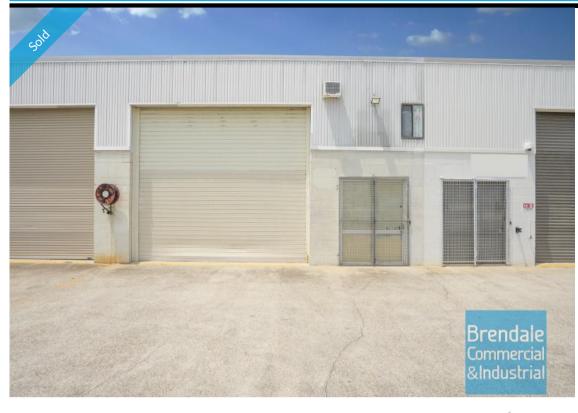

## 136M2 CLASSIC INDUSTRIAL OR STORAGE UNIT EXCLUSIVE AGENCY

- 136m2 total space
- $\hbox{-}\, Well\, maintained$
- Classic industrial or storage unit
- Small office area
- Private amenities
- Modern kitchenette
- Access from the main road
- Roller door access
- Ample onsite parking
- 3 phase power
- Electric roller door
- Well priced to suit the market
- Strategic Northside location
- Moreton Bay Regional Council is the second fastest growing area in Australia