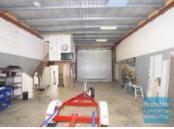

## 136M2 CLASSIC INDUSTRIAL OR STORAGE UNIT EXCLUSIVE AGENCY

- 136m2 total space
- $\hbox{-}\, Well\, maintained$
- Classic industrial or storage unit
- Small office area
- Private amenities
- Modern kitchenette
- Access from the main road
- Roller door access
- Ample onsite parking
- 3 phase power
- Electric roller door
- Well priced to suit the market
- Strategic Northside location
- Moreton Bay Regional Council is the second fastest growing area in Australia