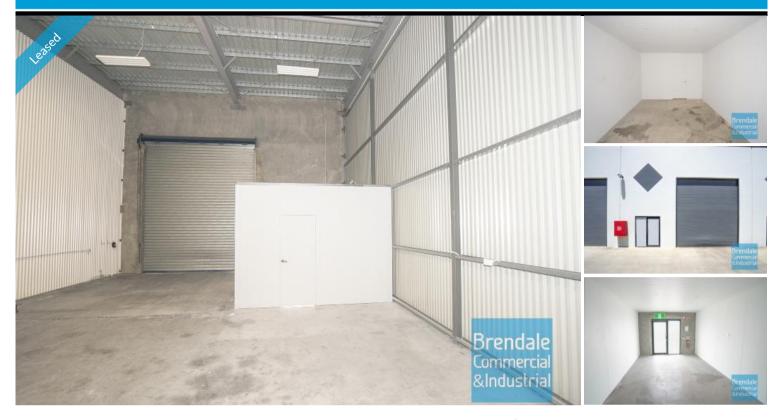

### 170M2 INDUSTRIAL UNIT WITH OFFICE

- 170m2 total space
- 160m2 warehouse space
- 10m2 Small office included
- Tilt panel construction
- Private Amenities
- Roller door access
- 3 car parking spaces
- General Industry Zoning
- 3 phase power
- Well Priced To Suit The Market
- Good Internal Racking Height
- Natural Light in Warehouse
- Drainage sump installed
- 20 radial kilometres to Brisbane CBD
- Strategic Northside location
- Good access to Airport Precinct, Sunshine Coast & Gold Coast via Bruce Hwy & Gateway Motorway

# **LEASED**

170 Brendale 1269