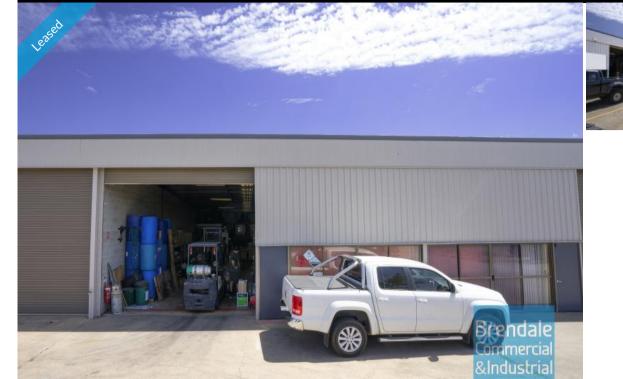

## BRENDALE Unit 4/3 Johnstone Rd 199M2 CLASSIC INDUSTRIAL OR STORAGE UNIT EXCLUSIVE AGENCY

- 199m2 total space
- Classic industrial or storage unit
- 20m2 office area
- 179m2 warehouse space
- Private amenities
- Located in the Heart of Brendale
- Good/ maximum exposure
- Dual driveway access
- Roller door access
- Ample onsite parking
- Mezzanine storage
- General Industry zoning (GI)
- Natural light in warehouse
- 20 radial kilometers to Brisbane CBD
- Strategic Northside location

## LEASED

Floor Area Suburb Address Property ID 199 Brendale Unit 4/ 3 Johnstone Rd 1271