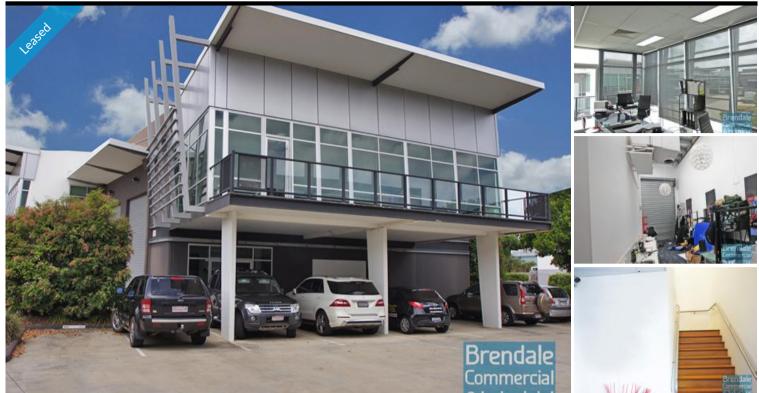

### BANYO Unit 12/459 Tufnell Rd 228M2 INDUSTRIAL UNIT WITH OFFICE EXCLUSIVE AGENCY

- 228m2 total space
- Well maintained
- Tilt panel construction
- Modern complex
- 83m2 office area
- 145m2 warehouse space
- Air conditioned office
- Professional office
- Clean open plan office area
- First floor office
- Large windows
- Reception area
- Private kitchenette
- Lunch room area
- Separate male & female toilets
- Access from main road
- Dual driveway access
- Located near shops & business services
- Located in busy complex
- Roller door access
- Ample onsite parking
- Electric roller door
- Well priced to suit the market
- Natural light in warehouse
- High bay lighting
- Good internal racking height
- Strategic Northside location

## **LEASED**

Floor Area Suburb Address Property ID 228 Banyo Unit 12/ 459 Tufnell Rd 1276