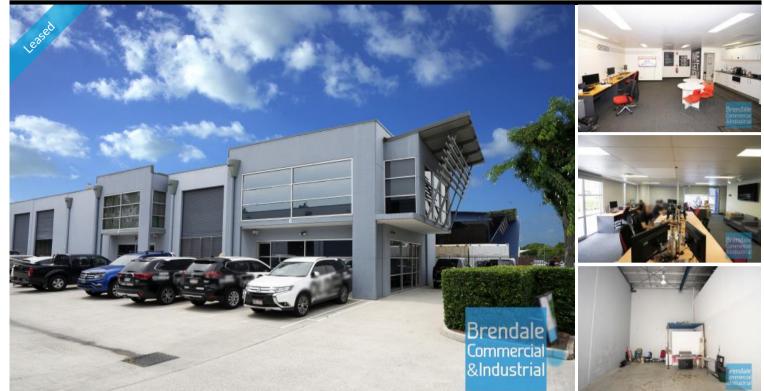

### HENDRA Unit 6/26 Navigator PI 230M2 INDUSTRIAL UNIT WITH OFFICE EXCLUSIVE AGENCY

- 230m2 total space
- Tilt panel construction
- 170m2 office area
- 60m2 warehouse space
- Air conditioned office
- Clean open plan office area
- Managers offices
- Suspended ceiling
- Floor coverings included
- Blinds included
- Large windows
- Private kitchenette
- Private amenities
- Roller door access
- 3 car parking spaces
- Container height roller door
- Electric roller door
- General industry zoning
- Allocated parking
- Good internal racking height
- High bay lighting
- Ground floor showroom or office
- First floor office
- Strategic Northside location

## LEASED

Floor Area Suburb Address Property ID 176 Hendra Unit 6/ 26 Navigator Pl 1277