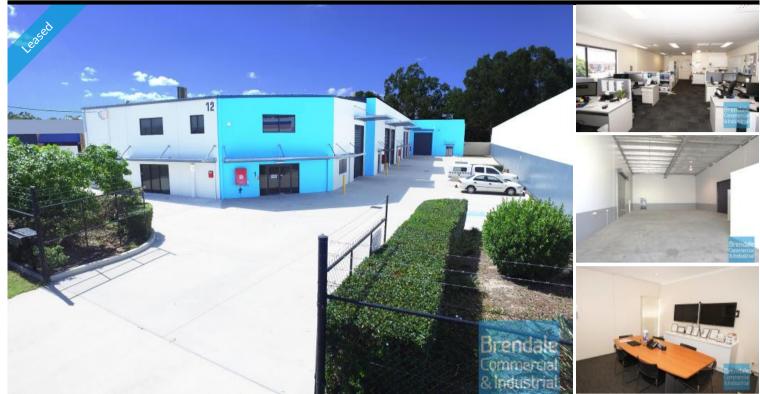

#### LAWNTON Unit 1 & 2/12 Paisley Dr

676M2 INDUSTRIAL WAREHOUSE WITH OFFICE **EXCLUSIVE AGENCY** 

- 676m2 total space
- Tilt panel construction
- Freshly painted ready to occupy
- Modern complex
- 180m2 office area
- 496m2 warehouse space
- Fibre optic data cabling included
- Floor coverings included
- Office fitout included
- Boardroom area
- Reception & meeting area
- Managers offices
- Office over two levels
- Office overlooks warehouse
- Private amenities
- Access from main road
- Fully fenced site
- Semi-trailer access
- 2 roller doors
- 6 car parking spaces - 3 phase power
- Service industry zoning
- Allocated parking
- Pole sign in complex
- Good internal racking height
- High bay lighting
- Natural light in warehouse
- Strategic Northside location
- Moreton Bay Regional council is the second fastest growing area in Australia

Alternative sizes are available from 250m2 to 1,026m2

For more information or to arrange an inspection please call THE EXCLUSIVE AGENTS Stan Topp or Bill Mcilwraith of Brendale Commercial & Industrial